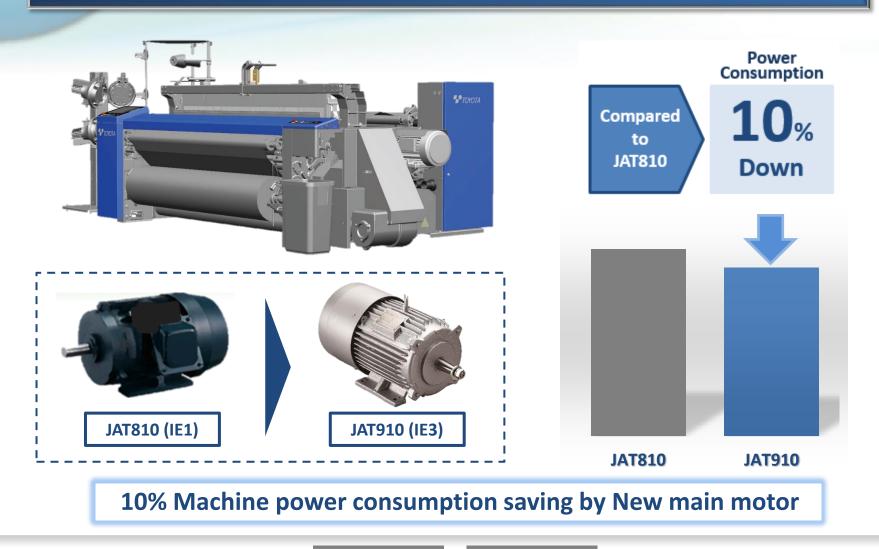

# ECO TECHNOLOGY

- Air consumption & Pressure reduction
- Machine power consumption saving

Air<br/>PressureAir<br/>ConsumptionPower<br/>ConsumptionCompared<br/>to<br/>JAT81010%<br/>Down10%<br/>Down10%<br/>Down

# Outline New main motor New weft insertion system i-SENSOR 4<sup>th</sup> generation "E-shed"

**TOYOTA AIR JET LOOM** 

**JAT910** 

**FACT-plus "Pressure Control"** 

HOME

**New Main Motor** 

**TOYOTA AIR JET LOOM** 