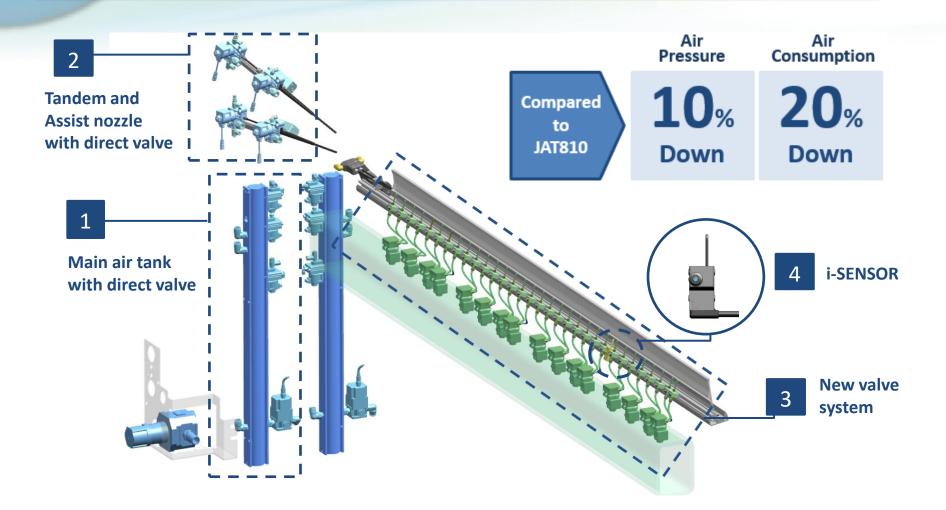

#### **1** Main air tank with direct valve

**JAT810** 

#### Minimize air flow and pressure loss

HOME

## New weft insertion system

**TOYOTA AIR JET LOOM** 

**JAT910** 

- 1 Main air tank with direct valve
- 2 Tandem and Assist nozzle with direct valve

Valve & regulator directly connected to main tank, and exhaust valve added to maximize main nozzle blow time.