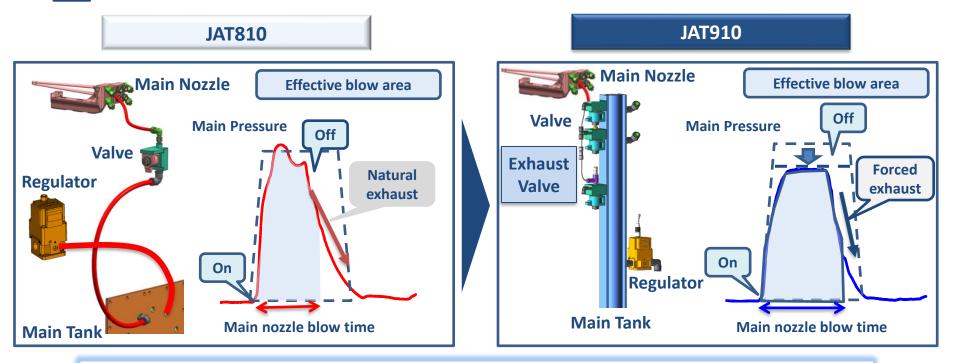

#### **1** Main air tank with direct valve

**JAT810** 

## New weft insertion system

**TOYOTA AIR JET LOOM** 

**JAT910** 

- 1 Main air tank with direct valve
- 2 Tandem and Assist nozzle with direct valve

Valve & regulator directly connected to main tank, and exhaust valve added to maximize main nozzle blow time.