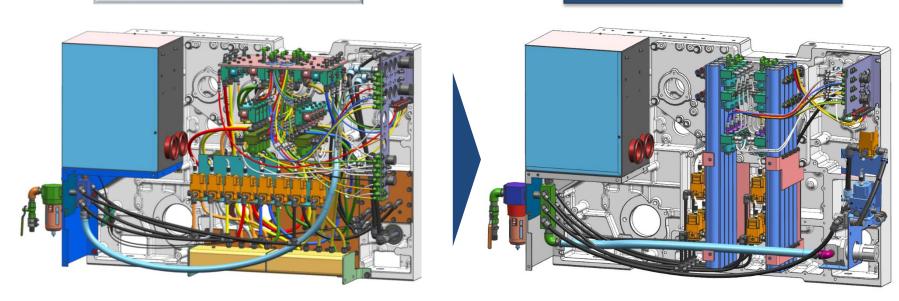

#### **1** Main air tank with direct valve

**JAT810** 

## New weft insertion system

**TOYOTA AIR JET LOOM** 

**JAT910** 

- 1 Main air tank with direct valve
- 2 Tandem and Assist nozzle with direct valve

Valve & regulator directly connected to main tank, and exhaust valve added to maximize main nozzle blow time.